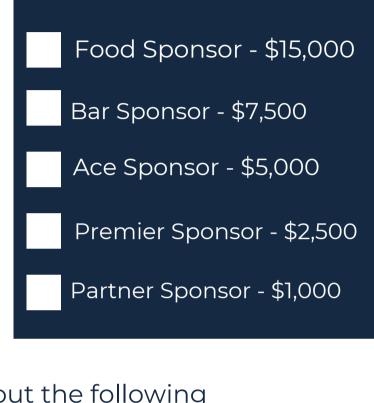

### 2024 TUFS Participation Card

please select one of the following

#### **Food Sponsor**

#### \$15,000

#### **Bar Sponsor**

Company logo on all event collateral

\$7,500

#### Ace Sponsor

Provides 10 scholarships for participants to CommUNITY Camp

One (1) foursome in the tournament on June 10th

Custom tee gifts for players

Breakfast, lunch, and on-course snacks for tournament day

#### \$5,000

#### **Premier Sponsor**

Provides one, 8-week outreach programming session for a Community Partner.

#### Four (4) VIP gala tickets & gifts

Recognition on all event collateral

\$2,500

#### Partner Sponsor

#### Sponsors one "First Tee Night Out" at a community partner campus

Four (4) VIP gala tickets & gifts

Recognition on gala printed materials and social media

\*please send a .png or .jpg copy of your company logo to **leah@thefirstteegreater** wilmington.org